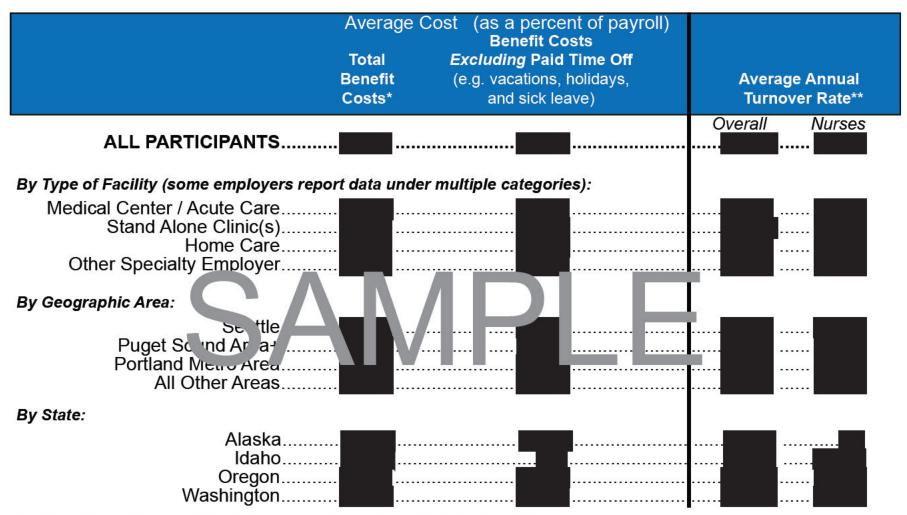

add<br>see Su |
| for 2025<br>Exempt:<br>Nonexempt:<br>Nurses: |                            | I                             |                   |

NA = Not Available: insufficient data.

**Note:** The average percent increases for **ACTUAL BASE SALARIES** include general, across-the-board, COLA, merit and market adjustments, etc., but exclude promotional increases, bonus or lump-sum payments. The adjustments *include* "zero percent" responses where the organization reported no adjustment was or is projected to be awarded.

or add-on pay data (such as shift differentials, standby pay, minimum callback hours, and certification pay) ee Summary Data on PDF, and the interactive results.

C Milliman

1 2024 Northwest Healthcare Compensation Survey

# **AVERAGE BENEFIT COSTS & TURNOVER RATES**



<sup>+</sup> King, Pierce, Kitsap, and South Snohomish County Area (Excluding Seattle)

\* Employer Cost - "Total benefit Costs" are the total cost of benefits to the organization (excluding employee contributions) divided by total gross payroll. Benefits should include all group insurances, retirement plans, retiree medical, social security, workers' compensation, unemployment insurance, paid vacations, holidays, sick days, personal days, tuition reimbursement, transit subsidy, etc.

Total gross payroll equals all earnings reported on W-2.

\*\* Turnover rates are separations (including retirements) for any reason (voluntary and involuntary) other than major layoffs, divided by the average number of employees (including regularly scheduled part-time employees; excluding seasonal employe