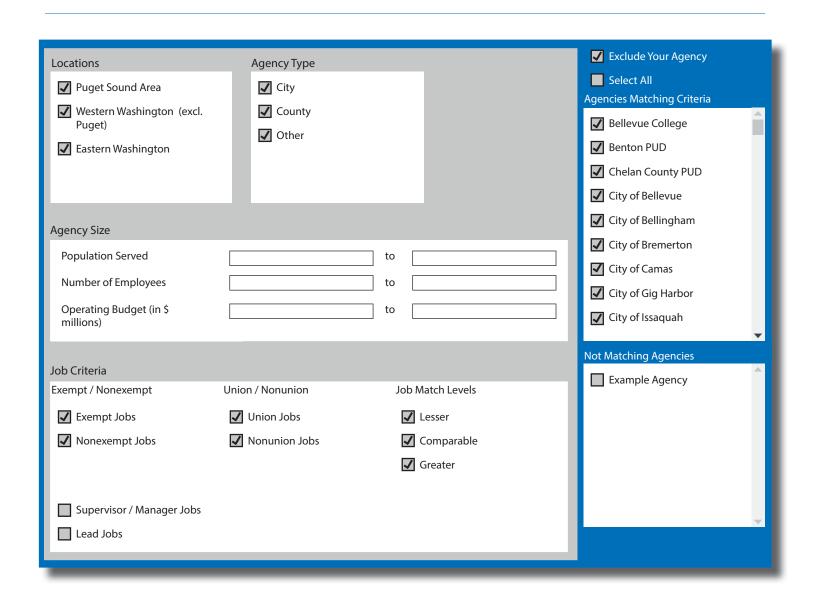

## **Interactive Market Data Reports**

Create your own data breakouts using the "Set Criteria" feature.

#### **Set Criteria**

- ☑ Create an unlimited number of custom reports by peer group, location, agency type, size, etc.
- ☑ Exclude your organization from your data sets
- ✓ Save your criteria and settings